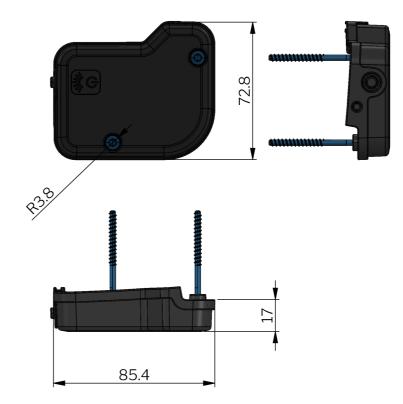

The lighting unit can be mounted in four positions on the viewing window. Longer screws are included in the scope of delivery for the different door thicknesses. They can be mounted with a TORX 20 tool.